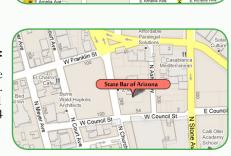

#### **Bad Faith Insurance Law** This seminar may qualify for up to 6.0 MCLE hours.

Southern Regional Office 270 N. Church Ave. Tucson, AZ 85701 520.623.9974