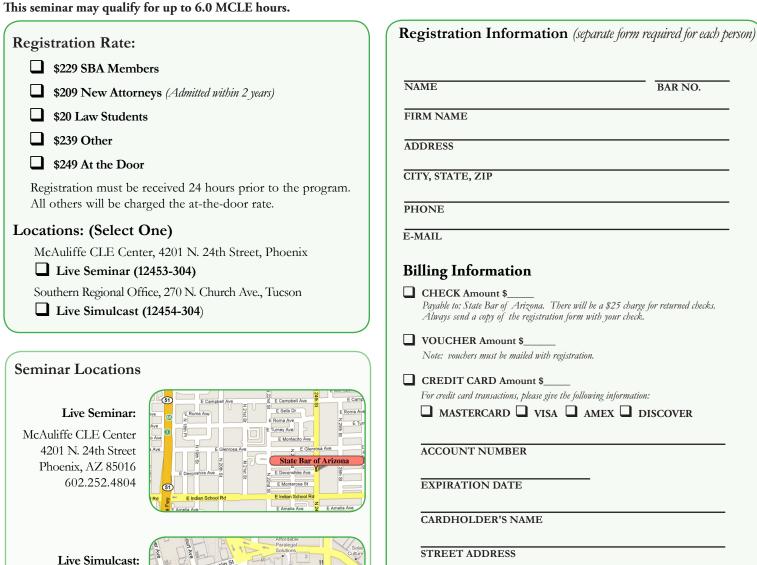

## Thursday, August 30, 2012 | 8:30 a.m. to 4 p.m.

McAuliffe CLE Center, 4201 N. 24th Street, Phoenix This seminar is also available for Live Simulcast in Tucson and as a Webcast.

Seminar Chair: Steve Plitt, Kunz Plitt Hyland & Demlong

#### **Bad Faith Insurance Law** This seminar may qualify for up to 6.0 MCLE hours.

Southern Regional Office 270 N. Church Ave. Tucson, AZ 85701 520.623.9974